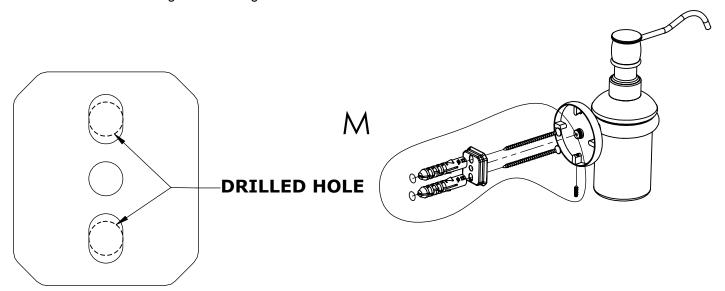

#### Step 1: Drill holes in Wall for screw anchors and attach Mounting Plate to Wall

Determine your desired location for installation and make a mark for the location of the mounting plate. Remove mounting plate from backplate by loosening set screw in backplate as pictured below. Place center hole of mounting plate over mark made above. Make 2 marks where mounting screws will be placed as shown below. Drill hole at each of the marks. (You may substitute other style mounting anchors or screws if desired). Place anchors into the holes made. Place mounting plate over holes and secure to mounting surface using screws as shown below.