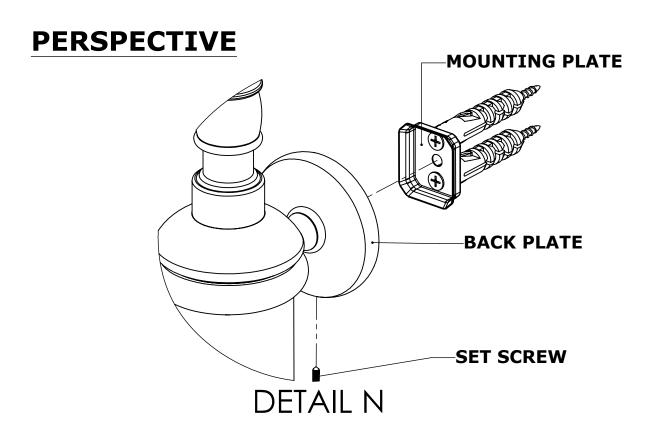

#### **PERSPECTIVE**

#### **Step 2:** Attach Bracket to Mounting Plate.

Place bracket on mounting plate and secure by tightening set screw as shown below.