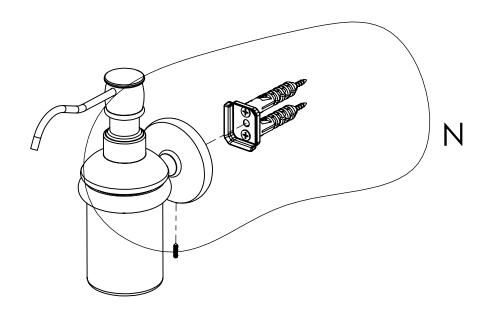

#### **Step 2:** Attach Bracket to Mounting Plate.

Place bracket on mounting plate and secure by tightening set screw as shown below.