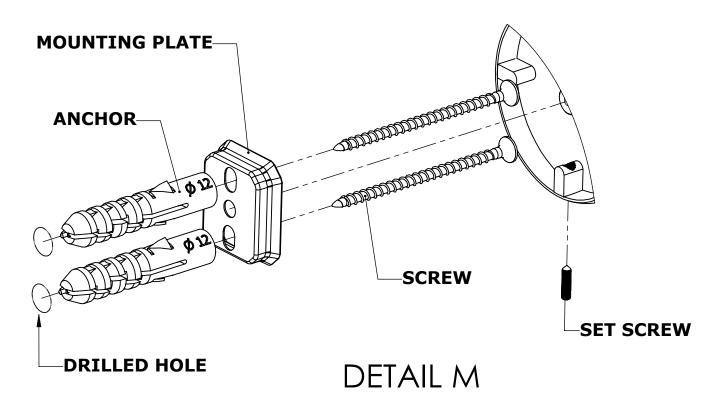

#### Step 1: Drill holes in Wall for screw anchors and attach Mounting Plate to Wall

Determine your desired location for installation and make a mark for the location of the mounting plate. Remove mounting plate from backplate by loosening set screw in backplate as pictured below. Place center hole of mounting plate over mark made above. Make 2 marks where mounting screws will be placed as shown below. Drill hole at each of the marks. (You may substitute other style mounting anchors or screws if desired). Place anchors into the holes made. Place mounting plate over holes and secure to mounting surface using screws as shown below.